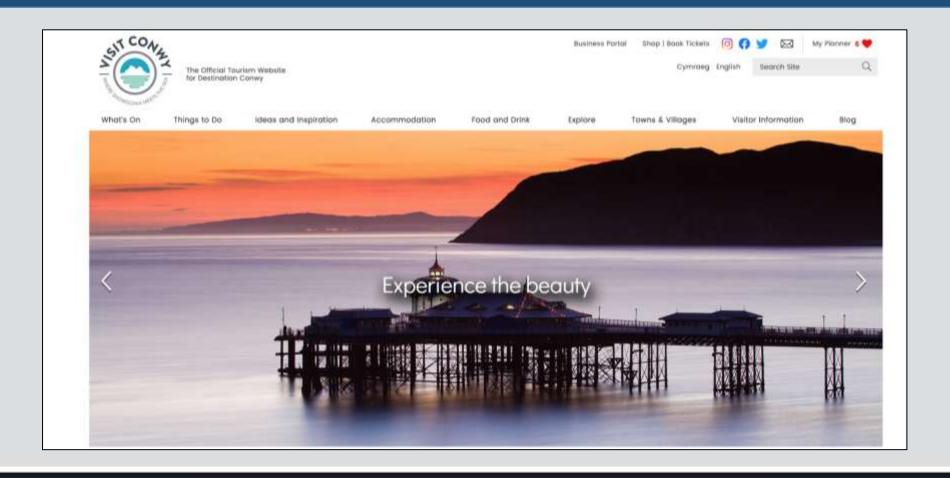

#### About us

Visit Conwy is the brand new official tourism website for Conwy County scheduled to be launched in December. We now have a number of advertising channels available to raise the profile of your business and attract more customers.